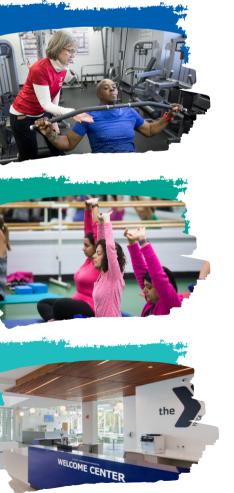

At the Hillsborough YMCA, it all begins with WELLNESS and a WELCOMING facility for our current and future members, and everyone who enters our doors.

- Offer twice the space of the current Wellness Center
- Feature modernized, state-of-the-art fitness equipment

for everyone to build a healthy spirit, mind, and body.

The WELLNESS CENTER is at the heart of the plans for the Hillsborough YMCA. The renovations and expansions will better serve individuals of every age and ability, as well as families and the community, by providing more opportunity

Be fully accessible

Features of the new Welcome Center include:

- A brighter, warmer, and more inviting aesthetic to promote social interaction
- · Better flow for enhanced accessibility
- Upgraded lighting
- New flooring